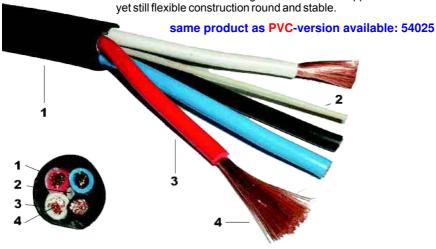

## SPK 4x2.50 mm<sup>2</sup> speaker (54225)

Flexible speaker cable for power amplifiers up to 1650 watts. To get such amounts of power to the loudspeaker without much signal energy loss, a conductor size of at least of 2.5 mm<sup>2</sup> per single core should be used. To meet the requirements of the most common fields of application and desired degree of flexibility we have chosen a middle size stranding of 0.25 mm bare cupper wires. Best cost effectiveness

FRNC = Flame Retardant Non Corrosive = Flame retardant per IEC-332-1 test standard

| 1 | Jacket           | PVC, ø 9.6 mm, black                                | ë         |
|---|------------------|-----------------------------------------------------|-----------|
| 2 | Filling material |                                                     | <u>ş</u>  |
| 3 | Insulation       | PVC, ø 3.2 mm, black, red blue and white            | s         |
| 4 | Conductor        | Stranded bare copper wires, 45 x 0.25 mm (2.50 mm²) | <u>co</u> |